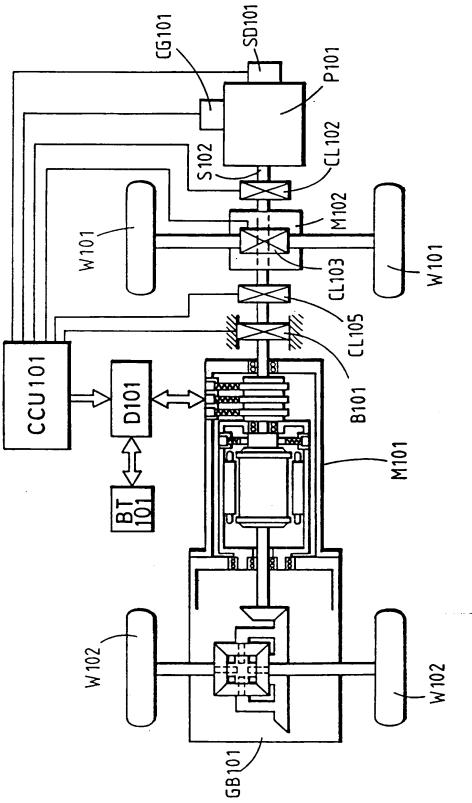

|-----------|-------|----------|
| ВҮ        | CLASS | SUBCLASS |
| DRAFTSMAN |       |          |



:

NEW FIG.5

And and the first state and the state of the state and the state of the state of the state of the state of the

| ÷."     |
|---------|
| 1.11    |
| 10      |
| Juli Au |
| 1, 🗒    |
| (ħ      |
| (Q      |
| £;      |
| 1       |
| E.      |
| 1       |
| 13      |
|         |
|         |
|         |

18

## NEW FIG.6



:

| APPFIOVED | 0.G. F | 9G.      |
|-----------|--------|----------|
| ВҮ        | CLASS  | SUBCLASS |
| DRAFISMAN | •      | •        |

| APPROVED  | O.G. FIG. |          |
|-----------|-----------|----------|
| ВУ        | CLASS     | SUBCLASS |
| DRAFTSMAN |           |          |
|           |           |          |



:

. ..

- **i** 

NEW FIG. 8



.

:



£.....